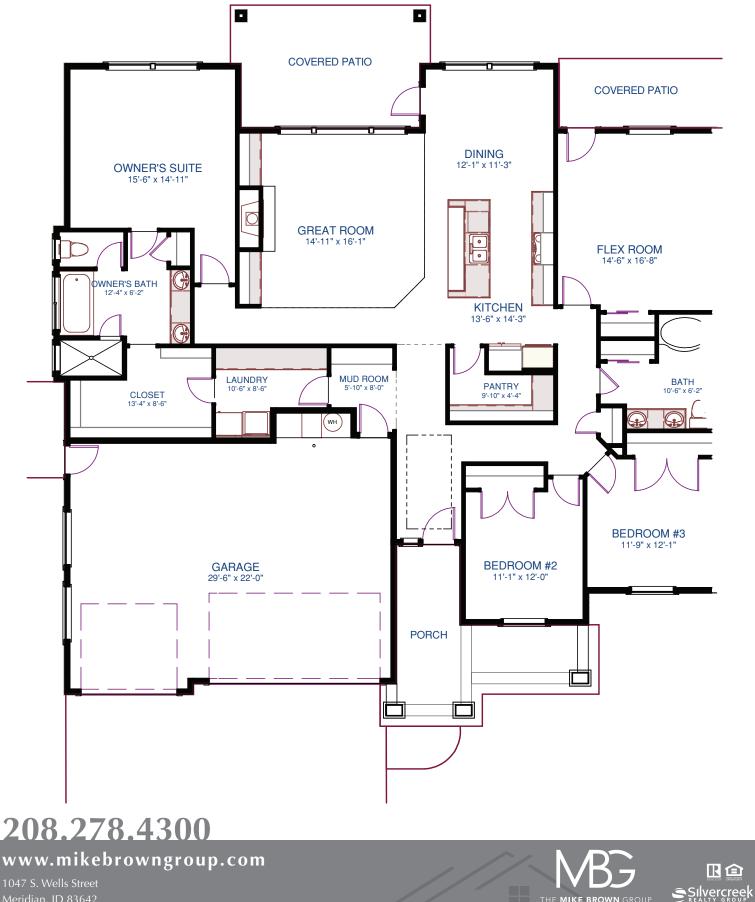

## THE VERONA

- 2,402 Sq Ft
- 3 Bedroom
- 2 Bath
- 3 Car Garage
- Single Level
- Flex Room

## THE VERONA FLOOR PLAN

"The Verona" – This single level home has a kitchen that includes incredible granite counters, an island/breakfast bar, European-style alder cabinets and a large pantry. The kitchen and dining area flow right into the large great room with its gas fireplace. The lovely master suite boasts a large walk-in closet, dual vanities in the bathroom, a separate walk-in shower and a soaker tub.