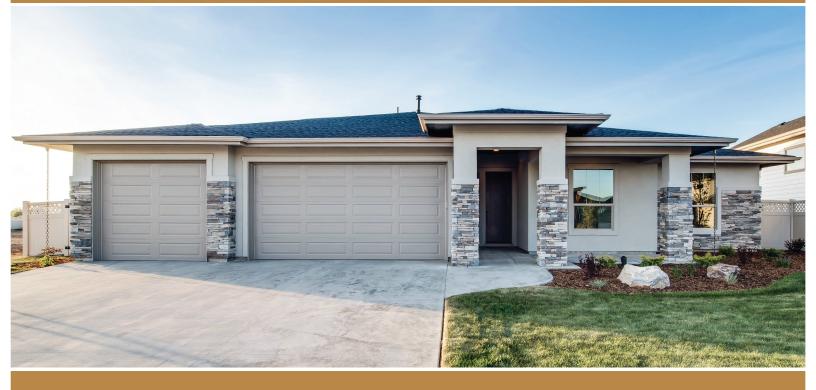

## THE VERONA

- 2,402 Sq Ft
- 3 Bedroom
- 2 Bath
- 3 Car Garage
- Single Level
- Flex Room

## THE VERONA FLOOR PLAN

"The Verona" – This single level home has a kitchen that includes incredible granite counters, an island/breakfast bar, European-style alder cabinets and a large pantry. The kitchen and dining area flow right into the large great room with its gas fireplace. The lovely master suite boasts a large walk-in closet, dual vanities in the bathroom, a separate walk-in shower and a soaker tub.